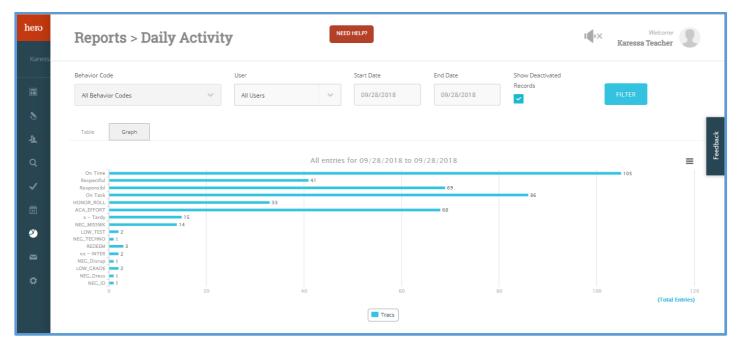

The Daily Activity Report can also be exported as a CSV or PDF for printing purposes.

The Graph view allows you to easily compare behaviors for a date range to identify school-wide trends. Use this graph to identify areas for celebration, as well as opportunities for improvement.