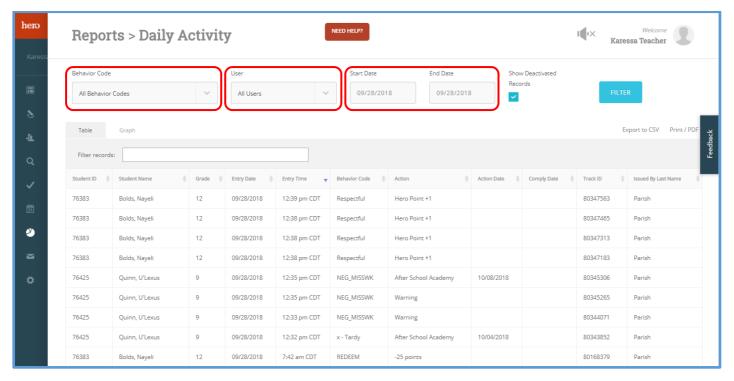

## The Daily Activity Report

The Daily Activity Report provides the richest amount of data, including a full list of every behavior track issued for a date range, timestamps, actions assigned, and the user who issued the behavior.

From the Table view, you may search All Behavior Codes or filter by specific behaviors. You may search for All Users or filter by specific user. It will automatically default to today's date, or you may search for a broader date range.

The Daily Activity Report can also be exported as a CSV or PDF for printing purposes.

The Graph view allows you to easily compare behaviors for a date range to identify school-wide trends. Use this graph to identify areas for celebration, as well as opportunities for improvement.