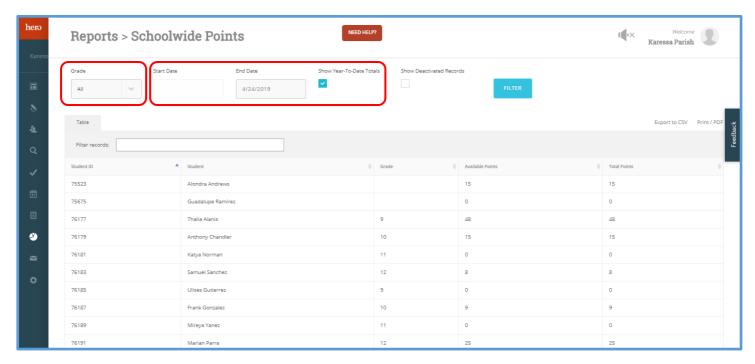

## The Schoolwide Points Report

The Schoolwide Points Report provides a list of all students and the total number of points they have earned over a period of time, as well as the available number of points they can redeem for incentives. You can use this report to identify students for positive recognition or additional supports.

You can search all grades, or filter by specific grade. It will automatically default to today's date, or you may search for a broader date range, including point totals for year-to-date.

The Schoolwide Points Report can also be exported as a CSV or PDF for printing purposes.